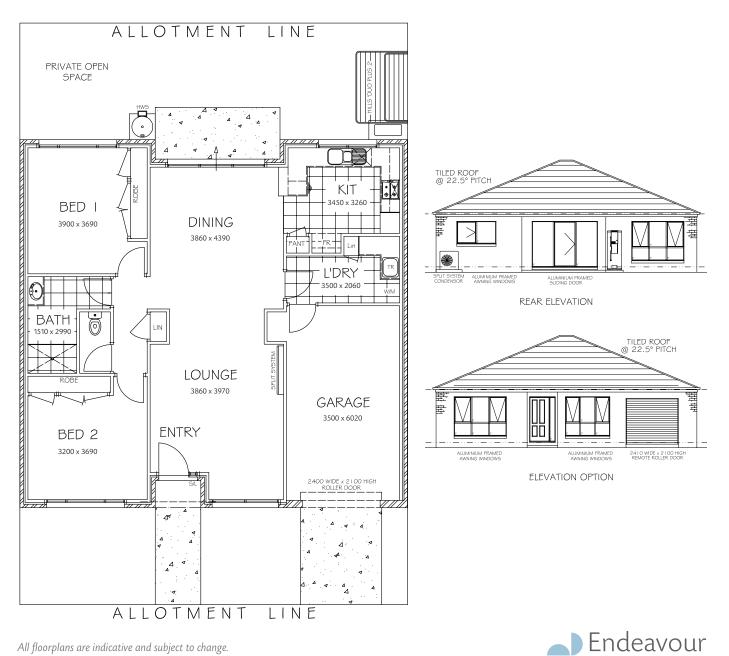

## The Guildford - Floorplan (Type A on Site Plan)

A beautiful two-bedroom home with large living area, and large outdoor patio.

For the discerning buyer who is looking for a simple home to meet their needs. The Guildford offers all you could need for either a single resident or a couple who just need a little extra room for hobbies, storage or overnight visitors.

It comes as standard with a fabulous central bathroom, separate laundry, and sparkling kitchen. The generous light-filled lounge and dining area overlooks both the private courtyard garden at the rear and has a vista to the street as well- keeping you in touch with the world around you.

With a single garage and good storage throughout the Guildford will be a favourite for many at Anchor Point.

The home size (including garage) is 134 m<sup>2</sup> approximately, and has a rear garden of 48m<sup>2</sup> approximately.